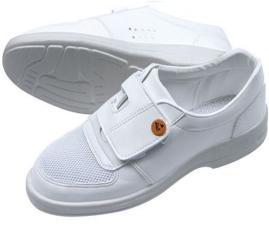

Cleanroom Laboratory Shoes White ( PU Sole + ESD Insole ) Static Dissipative

Cleanroom Laboratory Shoes White ( PU Sole + ESD Insole ) Static Dissipative

Cleanroom Safety Boots
(PU Sole + Steel Toe + ESD Legging )
Static Dissipative