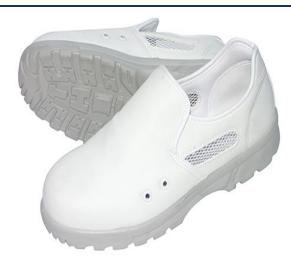

Cleanroom Safety Shoes White ( PU Sole + Steel Toe ) Static Dissipative

Cleanroom Safety Shoes Black (PU Sole +Steel Toe ) Static Dissipative

Cleanroom Safety Shoes White ( PU Sole +Steel Toe & Air Vents ) Static Dissipative