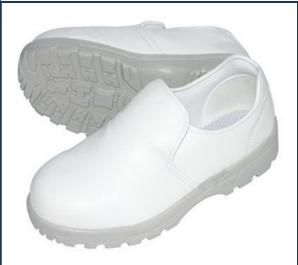

Cleanroom Safety Shoes White ( PU Sole + Steel Toe ) Static Dissipative

Cleanroom Safety Shoes Black (PU Sole +Steel Toe ) Static Dissipative

Cleanroom Safety Shoes White ( PU Sole +Steel Toe & Air Vents ) Static Dissipative