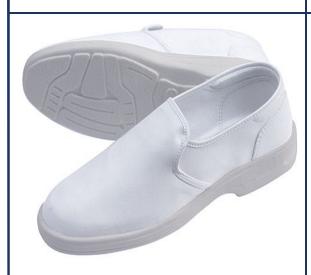

Cleanroom Laboratory Shoes White ( PU Sole + ESD Insole ) Static Dissipative

Cleanroom Laboratory Shoes White ( PU Sole + ESD Insole ) Static Dissipative

Cleanroom Safety Boots
(PU Sole + Steel Toe + ESD Legging )
Static Dissipative