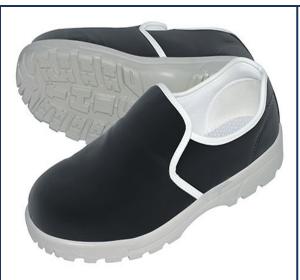

Cleanroom Safety Shoes White ( PU Sole + Steel Toe ) Static Dissipative

Cleanroom Safety Shoes Black (PU Sole +Steel Toe ) Static Dissipative

Cleanroom Safety Shoes White ( PU Sole +Steel Toe & Air Vents ) Static Dissipative