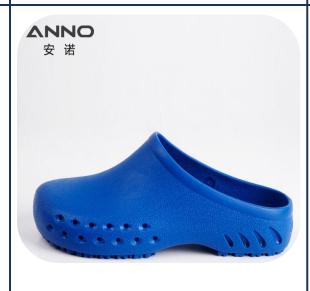

Cleanroom Overshoes With Strap (Hypalon Sole + Natural Rubber + Lint Free Fabric + Polyester Fabric ) Static Dissipative

Anno Cleanroom Clogs
With Air Vents

Cleanroom Socks - Polyester Autoclavable & Reusable