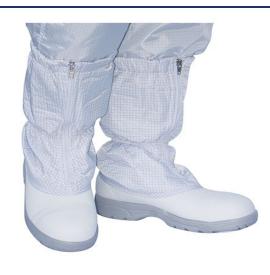

Cleanroom Laboratory Shoes White ( PU Sole + ESD Insole ) Static Dissipative

Cleanroom Laboratory Shoes White ( PU Sole + ESD Insole ) Static Dissipative

Cleanroom Safety Boots
(PU Sole + Steel Toe + ESD Legging )
Static Dissipative