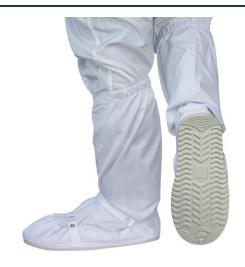

Cleanroom Overshoes With Strap (Hypalon Sole + Natural Rubber + Lint Free Fabric + Polyester Fabric ) Static Dissipative

Anno Cleanroom Clogs
With Air Vents

Cleanroom Socks - Polyester Autoclavable & Reusable