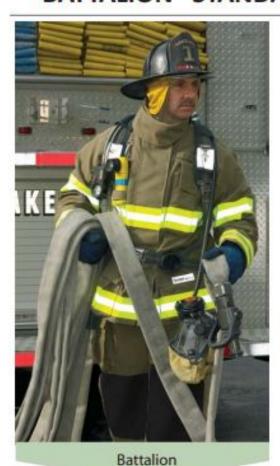

### Coat

| 1   | 32" Length Coat                                                                  |  |  |  |
|-----|----------------------------------------------------------------------------------|--|--|--|
| 2   | Zipper/Velcro* Closure                                                           |  |  |  |
| 3   | NYC Style Lime/Yellow Scotchlite® Triple Tr<br>Double Stitched                   |  |  |  |
| 4   | "Easy Grip" DRD                                                                  |  |  |  |
| 5   | Low Profile 3" Collar with Hanger Loop                                           |  |  |  |
| 6   | Set-In Pleated Ergonomically Curved Sleeves                                      |  |  |  |
| 7   | 7" Black Kevlar® Thumbhole Wristers                                              |  |  |  |
| 8   | 5" Deep Black Stedprene Sleeve Wells                                             |  |  |  |
| 9   | Black Arashield Coat Cuff Reinforcements  Double Stitched                        |  |  |  |
| 10  | 2" x 3.5" x 8" Radio Pocket with Velcro*<br>Antenna Opening on each side of Flap |  |  |  |
| 11  | Self Mic Strap above Radio Pocket                                                |  |  |  |
| 12  | Universal Flashlight Holder                                                      |  |  |  |
| 13  | 2" x 8" x 8" Coat Expansion Pockets with<br>Hand warmer                          |  |  |  |
| 14. | Liner Inspection Velcro® Opening                                                 |  |  |  |

|    | Pants                                                                  |  |  |
|----|------------------------------------------------------------------------|--|--|
| 15 | Lo-Rise Waist Design with small 3" Rear<br>Bib for Overlap Protection  |  |  |
| 16 | Pant Closure: Hook & Dee, Snap with Velcro®<br>Fly Closure             |  |  |
| 17 | 2" x 10" x 10" Pant Expansion Pocket lined<br>with Keylar® Twill       |  |  |
| 18 | Black Arashield Double Padded Knees with<br>Side Kick Extension Panel  |  |  |
| 19 | Black Arashield Pant Cuff Reinforcements<br>Double Stitched            |  |  |
| 20 | Lime/Yellow Scotchlite Triple Trim, Double<br>Stitched                 |  |  |
| 21 | Reverse Boot Cut                                                       |  |  |
| 22 | 135S Black-Ops Multi Adjust Suspenders, No<br>Metal Suspender Buttons! |  |  |