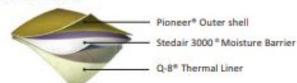

#### **Battalion Materials**

#### Outer shell

Pioneer\*: Twill weave with Kevlar\* and Nomex\*, 6.6 oz/yd², innovative ENFORCE™ Technology, Super ShelltiteTM finishing for added water and abrasion

#### Moisture Barrier

Stedair® 3000: 5.2 oz. per square yard spun Nomex laminated to an ePTFE membrane. A combination of microporous and monolithic barriers.

#### Thermal Liner

Q-8°: 8.0 oz/yd² Meta-Aramid / FR Royon batt quilted to a Meta-Aramid / FR Modacrylic plain weave facecloths.

Thermal Protective Performance(TPP) ≥42, Total Heat Loss(THL):222, Conductive and Compressive Heat Resistance(CCHR) >25, DRD Tensile Strength >7KN