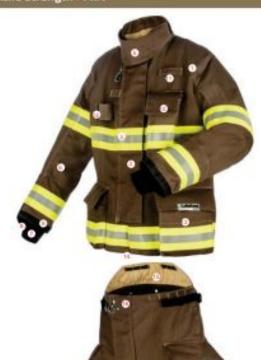

### Coat

| 1   | 32" Length Coat                                                                  |  |  |  |
|-----|----------------------------------------------------------------------------------|--|--|--|
| 2   | Zipper/Velcro* Closure                                                           |  |  |  |
| 3   | NYC Style Lime/Yellow Scotchlite® Triple Tr<br>Double Stitched                   |  |  |  |
| 4   | "Easy Grip" DRD                                                                  |  |  |  |
| 5   | Low Profile 3" Collar with Hanger Loop                                           |  |  |  |
| 6   | Set-In Pleated Ergonomically Curved Sleeves                                      |  |  |  |
| 7   | 7" Black Kevlar® Thumbhole Wristers                                              |  |  |  |
| 8   | 5" Deep Black Stedprene Sleeve Wells                                             |  |  |  |
| 9   | Black Arashield Coat Cuff Reinforcements  Double Stitched                        |  |  |  |
| 10  | 2" x 3.5" x 8" Radio Pocket with Velcro*<br>Antenna Opening on each side of Flap |  |  |  |
| 11  | Self Mic Strap above Radio Pocket                                                |  |  |  |
| 12  | Universal Flashlight Holder                                                      |  |  |  |
| 13  | 2" x 8" x 8" Coat Expansion Pockets with<br>Hand warmer                          |  |  |  |
| 14. | Liner Inspection Velcro® Opening                                                 |  |  |  |

|    | Pants                                                                  |  |  |
|----|------------------------------------------------------------------------|--|--|
| 15 | Lo-Rise Waist Design with small 3" Rear<br>Bib for Overlap Protection  |  |  |
| 16 | Pant Closure: Hook & Dee, Snap with Velcro®<br>Fly Closure             |  |  |
| 17 | 2" x 10" x 10" Pant Expansion Pocket lined<br>with Keylar® Twill       |  |  |
| 18 | Black Arashield Double Padded Knees with<br>Side Kick Extension Panel  |  |  |
| 19 | Black Arashield Pant Cuff Reinforcements<br>Double Stitched            |  |  |
| 20 | Lime/Yellow Scotchlite Triple Trim, Double<br>Stitched                 |  |  |
| 21 | Reverse Boot Cut                                                       |  |  |
| 22 | 135S Black-Ops Multi Adjust Suspenders, No<br>Metal Suspender Buttons! |  |  |

4. "Easy Grip" DRD

22. 1355

| Available colors               | Sizes  | Case Pack   |  |
|--------------------------------|--------|-------------|--|
| Khaki (normal stock), Gold 💮 🔘 | XS-2XL | 1 Suit/Case |  |