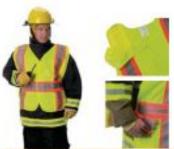

| Product Style | V+AF-OSC2GBV-L-R                                                                                                                                                          |
|---------------|---------------------------------------------------------------------------------------------------------------------------------------------------------------------------|
| Grade         | ANSI/SEA107-2010 Class 2<br>ANSI/SEA 207-2006                                                                                                                             |
| Features      | Breakaway FR treated solid polyester vest.  Open sided adjustable pro-grain, silver mic tab, inside pocket.  2" non-FR silver reflective rim.  Front hook & loop closure. |
| Sizes         | L                                                                                                                                                                         |
| Color         | Yellow                                                                                                                                                                    |