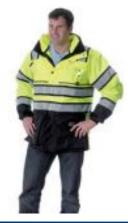

P-HVRS01 (Pant)

The Plus 2 Parka is two jackets in one! The inner fleece shell zips out to become another jacket all on it's own. The outer shell is a versatile jacket you'll reach for day after day. The wind resistant and water repellent nylon shell has plenty of features that take on the elements. The inner jacket is a valuable layering piece, whether it's worn alone or inside the outer shell parka.