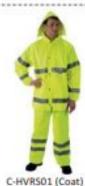

| Product Style | C-HVRS01 (Coat)                                                                                                                                                                                               | P-HVRS01 (Pants) |
|---------------|---------------------------------------------------------------------------------------------------------------------------------------------------------------------------------------------------------------|------------------|
| Grade         | ANSI 107-2010 Class                                                                                                                                                                                           | 3                |
| Features      | Polyester fabric with PU coating, waterproof and<br>breathable. Two lower slash pockets, Two pass through slash<br>pockets on pants. Removable hood with cord lock(Back ventilation)<br>Adjustable pant legs. |                  |
| Sizes         | S-4XL                                                                                                                                                                                                         |                  |
| Color         | Yellow                                                                                                                                                                                                        |                  |