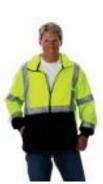

P-HVRS01 (Pant)

The Plus 2 Parka is two jackets in one! The inner fleece shell zips out to become another jacket all on it's own. The outer shell is a versatile jacket you'll reach for day after day. The wind resistant and water repellent nylon shell has plenty of features that take on the elements. The inner jacket is a valuable layering piece, whether it's worn alone or inside the outer shell parka.