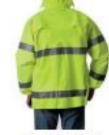

| Product Style | ct Style C-ANSIP-2                                                                                                                                                                                                      |  |
|---------------|-------------------------------------------------------------------------------------------------------------------------------------------------------------------------------------------------------------------------|--|
| Grade         | Exceeds ANSI/ISEA 107-2010, Class 3                                                                                                                                                                                     |  |
| Features      | 32" length with removable fleece liner jacket.<br>Water resistant and water repellent.<br>Snap off lined hood with brim.<br>Hood fits over a hard hat.<br>Ventilated mesh under back yoke.<br>Mic tab on each shoulder. |  |
| Sizes         | S-4XL                                                                                                                                                                                                                   |  |
| Color         | Yellow                                                                                                                                                                                                                  |  |